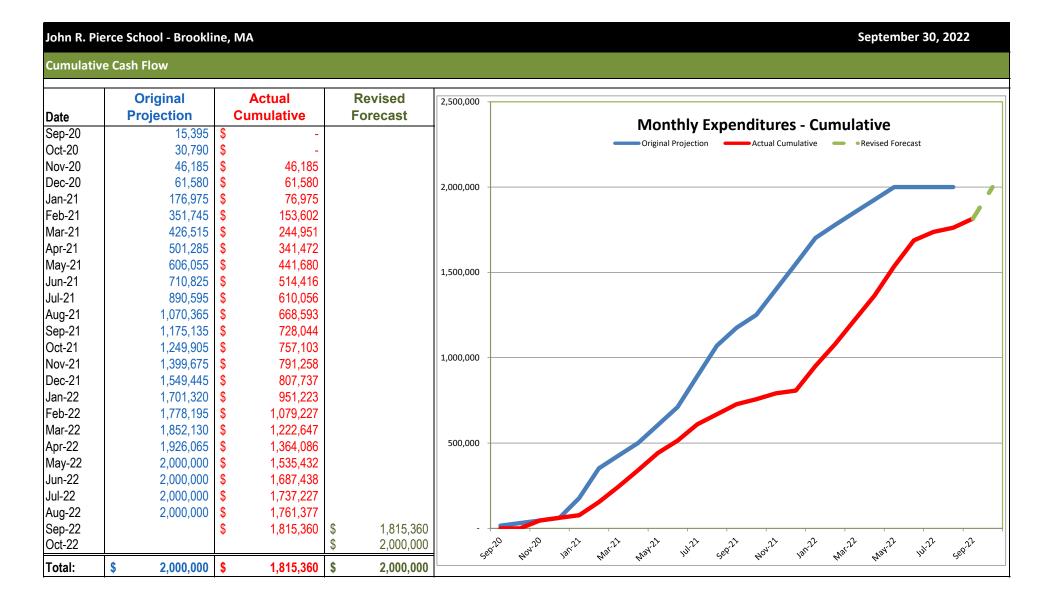

Refer to the attached Total Project Budget Status Report and Cash Flow Charts, dated September 30, 2022.

|             | CE SCHOOL - Brookline, MA              |                         |                                                    |                        |                      |                     |                         |                         | S                         | eptember 30, 2      |
|-------------|----------------------------------------|-------------------------|----------------------------------------------------|------------------------|----------------------|---------------------|-------------------------|-------------------------|---------------------------|---------------------|
| l Project I | Budget Status Report                   |                         |                                                    |                        |                      |                     |                         |                         |                           |                     |
| oPay Code   | Description                            | Total Project Budget    | Authorized Changes                                 | Revised Total Budget   | Total<br>Committed   | % Cmtd to Date      | Actual Spent to<br>Date | % Spent to Date         | Balance To Spend          | Comments            |
|             | FEASIBILITY STUDY AGREEMENT            |                         |                                                    |                        |                      |                     |                         |                         |                           |                     |
| 0001-0000   | OPM Feasibility Study/Schematic Design | \$ 100,000              | \$ 245,884                                         | \$ 345,884             | \$ 345,884           | 100%                | \$ 345,884              | 100%                    | \$ -                      | *FSA 1, 4, 5        |
| 0002-0000   | A&E Feasibility Study/Schematic Design | \$ 950,000              | \$ 508,913                                         | \$ 1,458,913           | \$ 1,458,913         | 100%                | \$ 1,393,196            | 95%                     | \$ 65,718                 | *FSA 1, 2, 3, 5. 6  |
| 0003-0000   | Environmental & Site                   | \$ 150,000              |                                                    | \$ 150,000             | \$ 76,280            | 51%                 | \$ 76,280               | 51%                     | \$ 73,720                 | *CCC PC SD;CCC (    |
| 0004-0000   | Other                                  | \$ 800,000              | \$ (754,797)                                       | \$ 45,203              | \$ -                 | 0%                  | \$ -                    | 0%                      | \$ 45,203                 | *FSA 1, 2, 3, 4, 5, |
|             | SUB-TOTAL                              | \$ 2,000,000            | \$ -                                               | \$ 2,000,000           | \$ 1,881,077         | 94%                 | \$ 1,815,360            | 91%                     | \$ 184,640                |                     |
|             |                                        |                         |                                                    |                        |                      |                     |                         |                         |                           |                     |
|             | TOTAL PROJECT BUDGET                   | \$ 2,000,000            | \$ -                                               | \$ 2,000,000           | \$ 1,881,077         | 94%                 | \$ 1,815,360            | 91%                     | \$ 184,640                |                     |
| _           |                                        |                         |                                                    |                        |                      |                     |                         |                         |                           |                     |
|             | FUNDING SOURCES                        | Max w/ Contingency      | Max w/o Contingency                                |                        |                      |                     |                         |                         |                           |                     |
|             | Maximum State Share                    | \$ 645,200              | \$ 645,200                                         | Project                | Scope Items Excluded | Contingencies       | Basis of Total          | Reimbursement           |                           |                     |
|             | Local Share                            | \$ 1,354,800            | \$ 1,354,800                                       | Budget                 | Scope items excluded | Contingencies       | Facilities Grant        | Rate                    |                           |                     |
| L           | SUB-TOTAL                              | \$ 2,000,000            | \$ 2,000,000                                       | \$ 2,000,000           | \$ -                 | \$ -                | \$ 2,000,000            | 32.26%                  |                           |                     |
|             | CONSTRUCTION COST ESTIMATES            | Date                    | Estimator                                          | Amount                 | SF                   | Cost Per SF         |                         |                         |                           |                     |
|             | PSR Cost Estimate                      | 09/17/21                | AM Fogarty                                         | \$146,388,307          | 305,740              | \$478.80            |                         |                         |                           |                     |
|             | CM SD Cost Estimate                    |                         |                                                    |                        |                      | #DIV/0!             |                         |                         |                           |                     |
|             |                                        | Feasibility Study Aaree | ement Budget Transfers.                            | •                      |                      |                     |                         |                         |                           |                     |
|             | FSA BRR 0:                             | , , ,                   | Transfer \$225,000 from                            |                        | OPM Feasibility Stu  | dv/Schematic Desig  | n to fund OPM Bas       | e Contract for Feasib   | oility Study/Schematic    | <u> </u>            |
|             |                                        | ,,                      | Design.                                            | 22                     |                      | ,,                  |                         |                         | .,,                       |                     |
|             | FSA BRR 0:                             | <b>1</b> 2/9/2021       | •                                                  | Other Contingency to   | A/E Feasibility Stud | y/Schematic Design  | to fund A/E Base (      | Contract for Feasibilit | ty Study/Schematic Design |                     |
|             | FSA BRR 02                             | 8/10/2021               | Transfer \$1,650 from O                            | ther Contingency to A/ | Feasibility Study/S  | Schematic Design to | fund survey of int      | erior slab deflection.  |                           |                     |
|             | FSA BRR 0                              | 9/14/2021               | Transfer \$26,400 from                             | Other Contingency to A | /E Feasibility Study | /Schematic Design t | o fund surveys of 0     | Garages A, B, D and E   | i.                        |                     |
|             | FSA BRR 04                             | 10/12/2021              | Transfer \$19,800 from                             | Other Contingency to O | PM Feasibility Stud  | y/Schematic Design  | to fund cost estim      | ating services for PS   | R and SD.                 |                     |
|             |                                        |                         |                                                    |                        |                      |                     |                         |                         |                           |                     |
|             |                                        | Feasibility Study Agree | ement Budget Transfers                             | (Continued):           |                      |                     |                         |                         |                           |                     |
|             | FSA BRR 0                              |                         | Transfer \$134,750.00 fr<br>\$1,084.04 to OPM Feas | - ,                    |                      | **                  | ~                       | Analysis and Geothe     | rmal Due Diligence and    |                     |
|             | FSA BRR 00                             |                         | Transfer \$1,647.12 from                           |                        |                      |                     |                         | low test and reportin   | ng for FP design.         |                     |
|             |                                        | ., .,                   | , ,,,,,,,,,,,,,,,,,,,,,,,,,,,,,,,,,,,,,            |                        | , , 5000             | ,,                  | ,                       |                         | 3                         |                     |

1,815,360 | \$

2,000,000

184,640

184,640